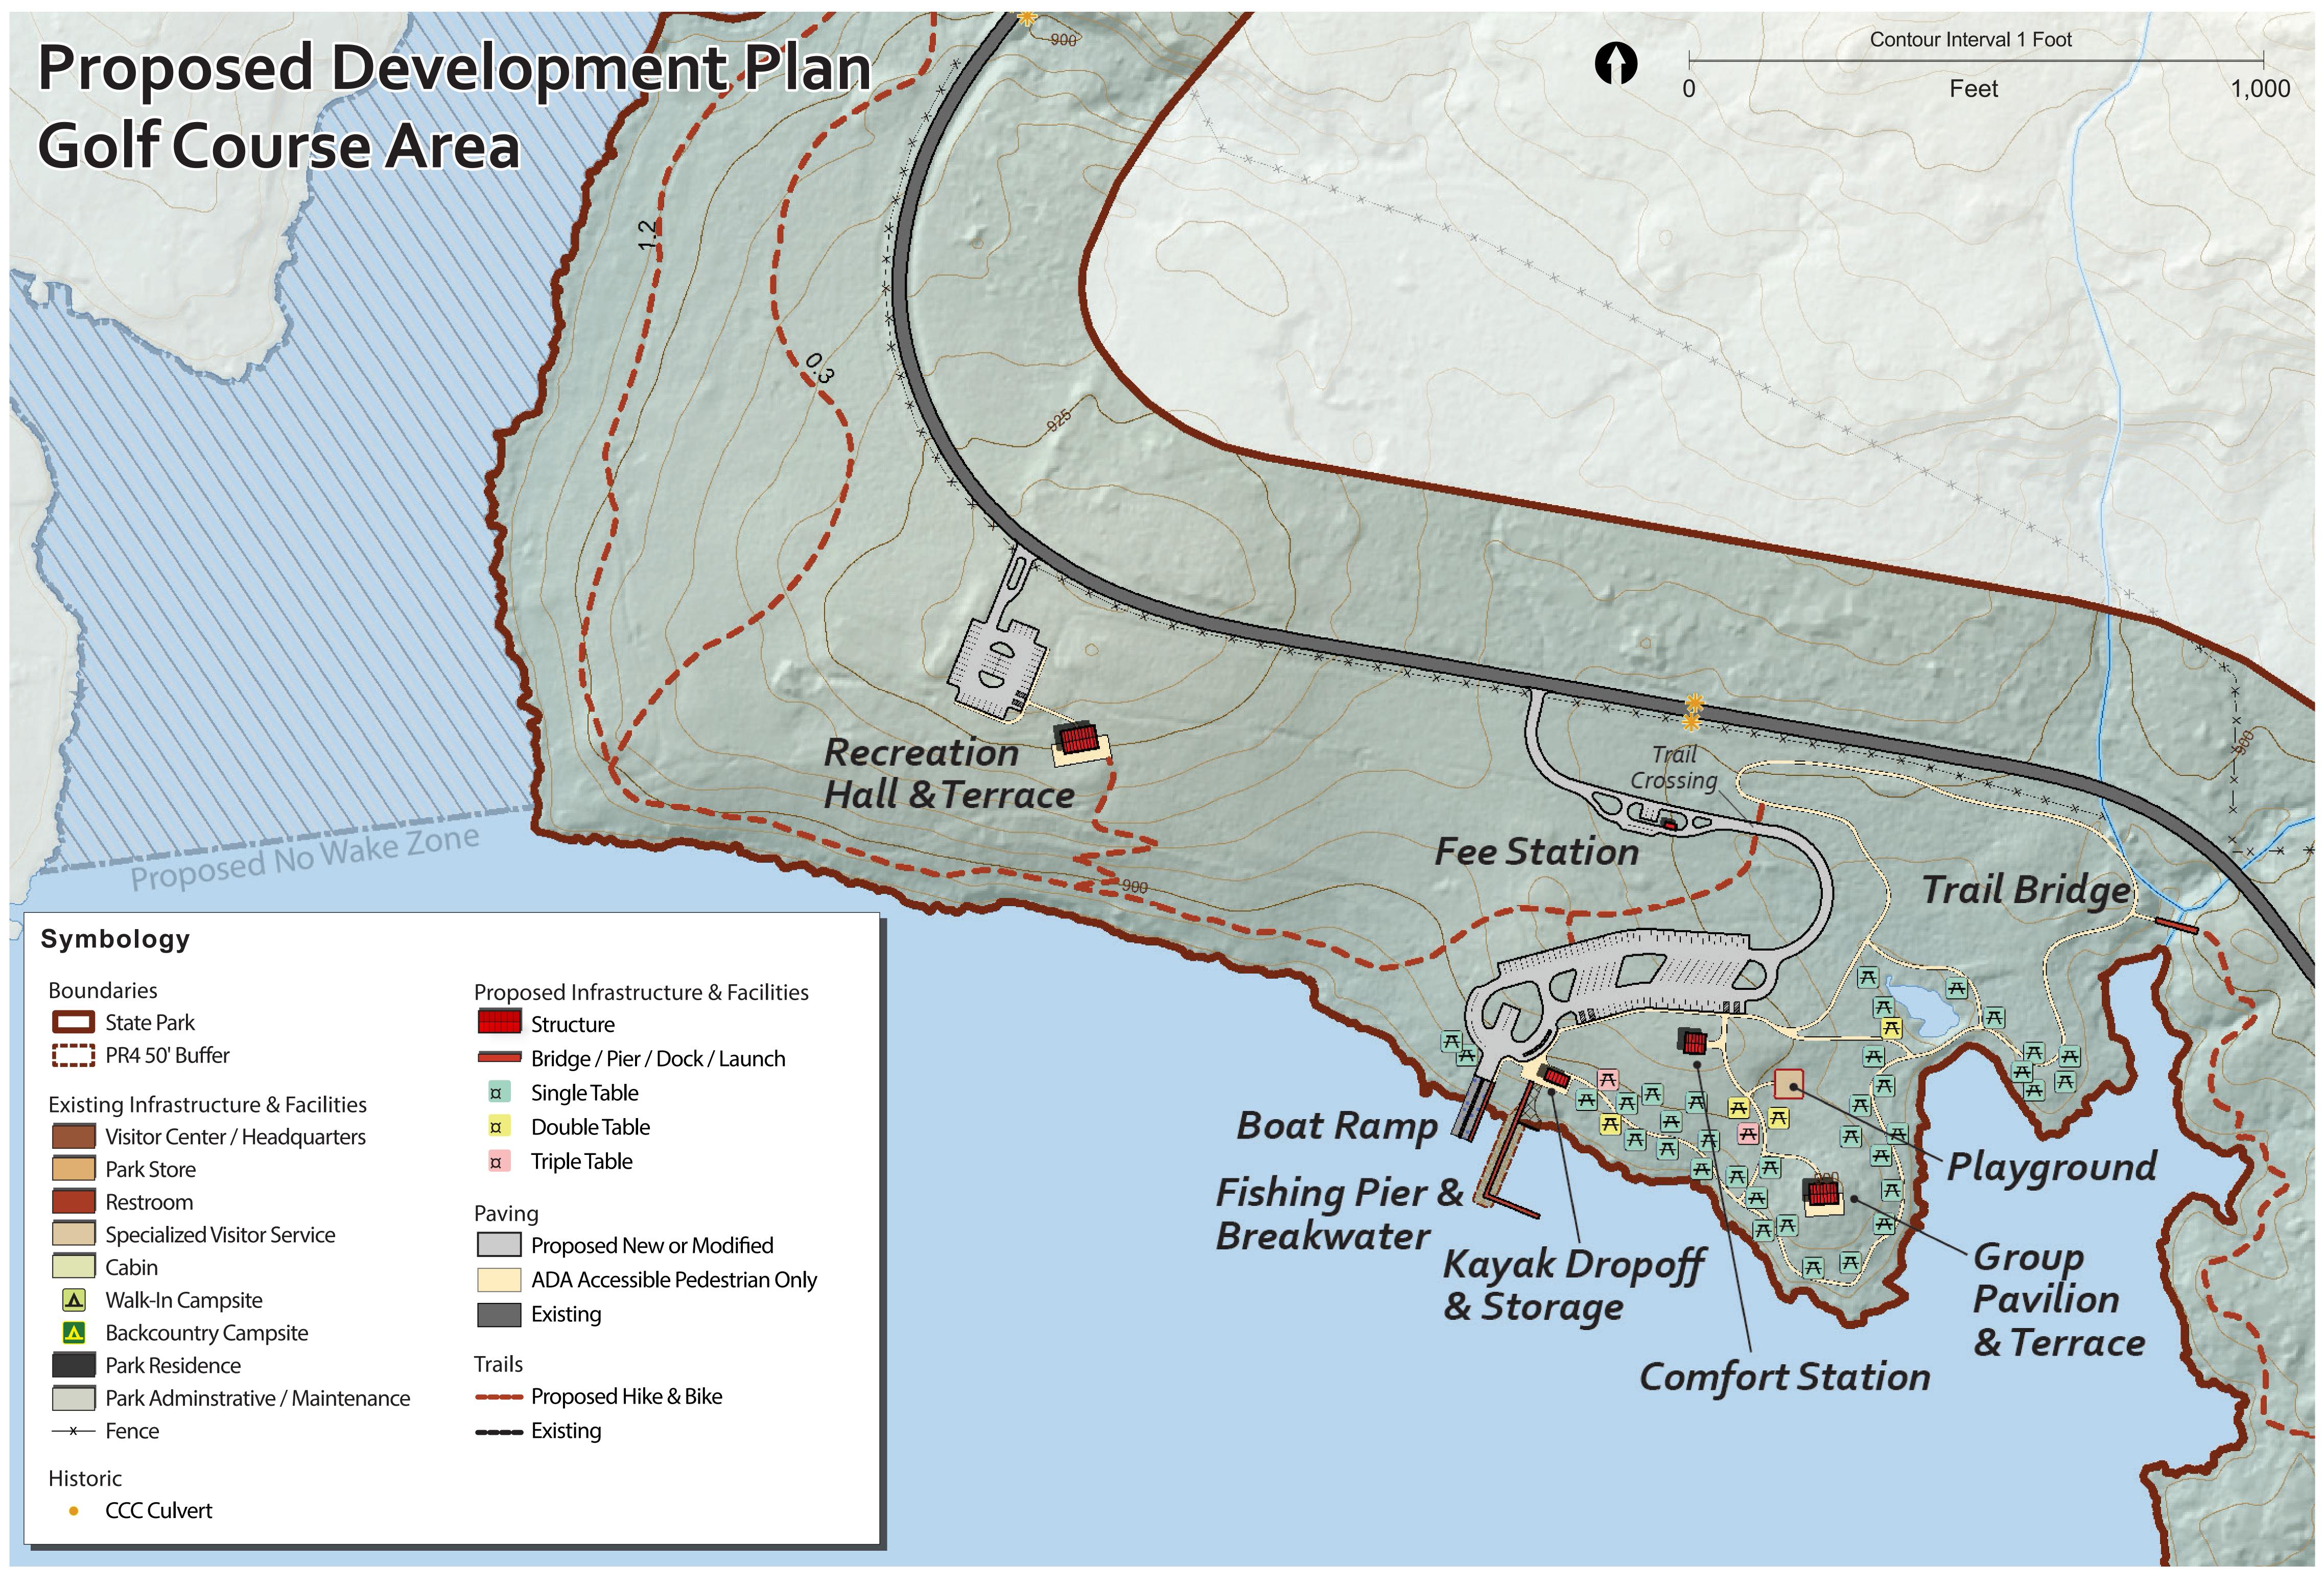

| Boundaries                                                                                                                               | Proposed Infr                                                                |
|------------------------------------------------------------------------------------------------------------------------------------------|------------------------------------------------------------------------------|
| State Park                                                                                                                               | Structure                                                                    |
| PR4 50' Buffer                                                                                                                           | Bridge /                                                                     |
| Existing Infrastructure & Facilities<br>Visitor Center / Headquarters<br>Park Store                                                      | <ul> <li>Single Ta</li> <li>Double<sup>-</sup></li> <li>Triple Ta</li> </ul> |
| <ul> <li>Restroom</li> <li>Specialized Visitor Service</li> <li>Cabin</li> <li>Walk-In Campsite</li> <li>Backcountry Campsite</li> </ul> | Paving<br>Propose<br>ADA Acc<br>Existing                                     |
| Park Residence                                                                                                                           | Trails                                                                       |
| Park Adminstrative / Maintenance                                                                                                         | Propose                                                                      |
| — <del>×</del> — Fence                                                                                                                   | Existing                                                                     |
|                                                                                                                                          |                                                                              |

## Inks Lake State Park